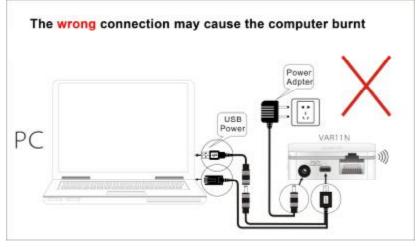

Step 1: Connect computer, please see the following picture 2.

Picture 1

Picture 2

Ø Be sure not to use Picture 1 to connect computer, please connect according to Picture 2.

Step 2: Open Browser

- Ø The specific steps, please refer to the chapter 6 of VAR11N user manual: WiFi Bridge mode setting.
- Ø After configuration, please refer to the following picture to connect: