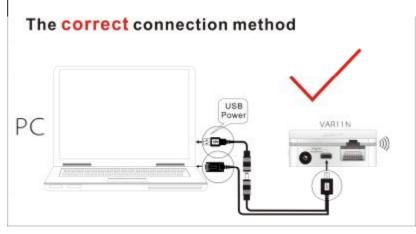

Step 1: Connect computer, please see the following picture 2.

Picture 1

Picture 2

Ø Be sure not to use Picture 1 to connect computer, please connect according to Picture 2.

Step 2: Open Browser

- Ø The specific steps, please refer to the chapter 6 of VAR11N user manual: WiFi Bridge mode setting.
- Ø After configuration, please refer to the following picture to connect: