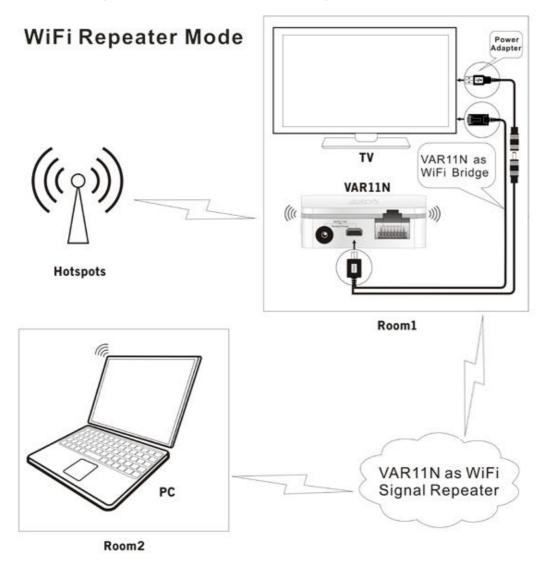

In WiFi bridge mode + WiFi repeater mode, VAR11N can double expand the WiFi coverage, also can assure the security of WiFi signal, the work theory is: at the edge of the coverage range of the original WiFi hot spot, put VAR11N with "WiFi repeater", VAR11N can make the slight WiFi signal receiving to amplify to normal, safe strength and through optimization and error recovery to reach the safe signal coverage distance double to expand. This is different from traditional WiFi signal amplifier---just amplify signal and ignore WiFi security.