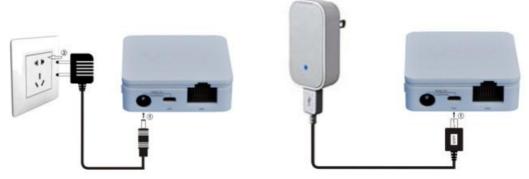

Picture 1

Picture 2

- Ø Use 5V-15V DC2.0 external power to connect DC port of VAR11N, please see the above picture 1.
- Ø Or use power supply of mobile phone to connect USB port of VAR11N, please see the above picture 2.