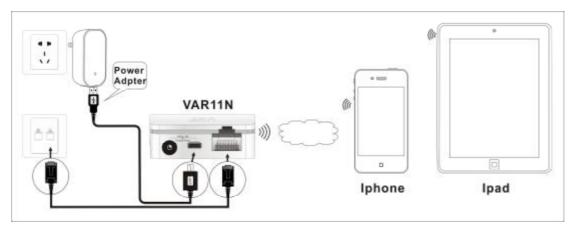

Second: Connect ethernet cable:

Ø Use the ethernet cable in hotel room to connect WAN port of VAR1NN, please see the following picture:

## Third: Finish connection

- Ø The installation has been finished by the simple two steps, Now, you can take out your mobile phone, PAD and other devices that support Wi-Fi, then get Wireless internet at anywhere of the room, no need any settings.
- Ø Remark: 1. In router mode and bridge mode, you can connect according to the above picture and achieve the function of wired network to WiFi